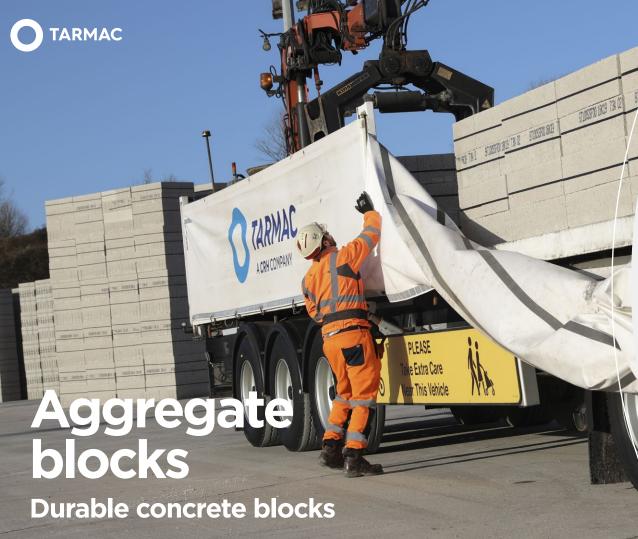

## Aggregate blocks

Tarmac Aggregate blocks are the market leader in the supply of aggregate blocks within the UK.

With 6 manufacturing plants, nationwide we produce and supply over 5million m<sup>2</sup> of aggregate blocks to the building industry via over 55,000 vehicle deliveries. We employ over 120 people all with the aim to deliver a service to our customers based on the Tarmac Core Values, **Proud**, **Ambitious** and **Collaborative**.

Tarmac aggregate blocks offer a complete range of medium dense and dense aggregate building block solutions.