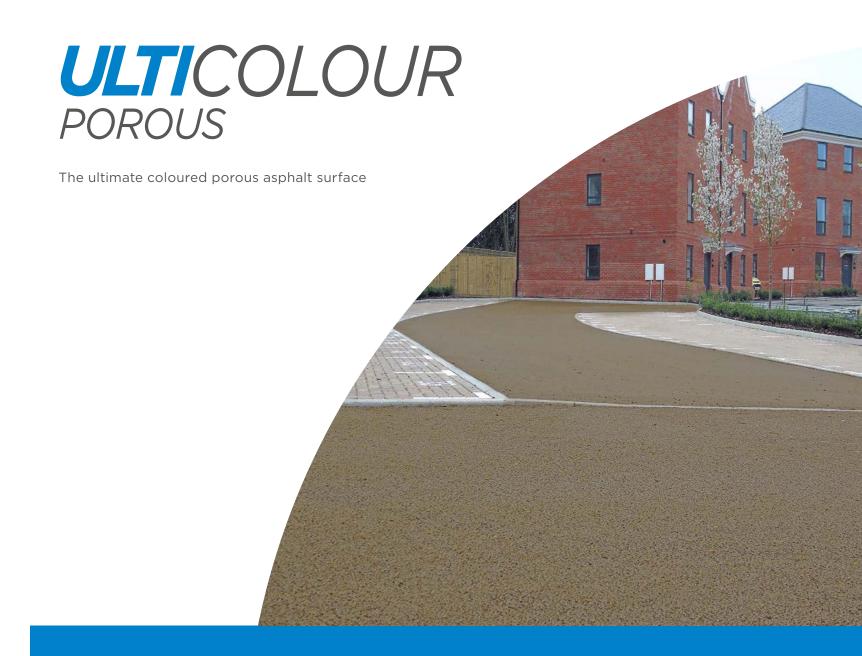

# **ULTICOLOUR**POROUS

The ultimate coloured porous asphalt surface

is a range of coloured porous asphalts combining vibrant colours with excellent drainage and water management. This aesthetic all-weather surface is ideal for car parks, low speed residential roads, playgrounds and sports surfaces and offers enhanced safety and demarcation on cycleways and footpaths.

#### **BRIGHT LONG-LASTING COLOURS**

ULTICOLOUR POROUS asphalts use a clear polymer modified binder, pigment and colour matched aggregates to produce bright, long lasting porous coloured asphalts with deeper colours that resist surface wear

### SAFE, ALL-WEATHER SURFACE

When used with a porous base and binder course, ULTICOLOUR POROUS asphalts allow water to filter through, which eliminates the problem of standing water and surface ice that forms in cold weather conditions. The bright coloured surface can also be used for visual demarcation of footpaths and parking bays.