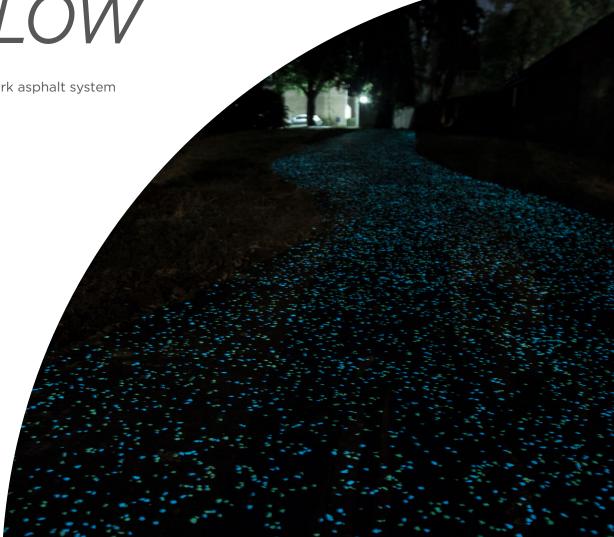

# ULTIGLOW

An innovative glow in the dark asphalt system

## ULTIGLOW

An innovative glow in the dark asphalt system

New developments or existing high profile locations often need something visually distinctive that will set them apart. ULTIGLOW is an innovative glow in the dark asphalt system that makes footpaths, cycle paths and pedestrian areas come alive at night.

## DISTINCTIVE GLOWING APPEARANCE

Available with an aqua or yellow effect, or a combination of both, providing a striking visual impact for the local community or private residents.