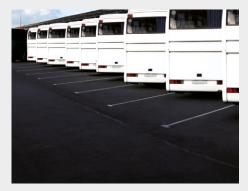

#### **ULTIMATE VERSATILITY**

A 10mm product laid in a 40mm layer. ULTISHIELD is suitable for taxi ranks, service stations, lay-bys, bus stops, car parks and distribution centres.