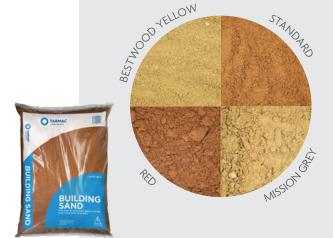

### **BUILDING SAND**

Manufactured to BS EN 13139 standard. Building sand is a soft sand suitable for bricklaying and pointing applications.