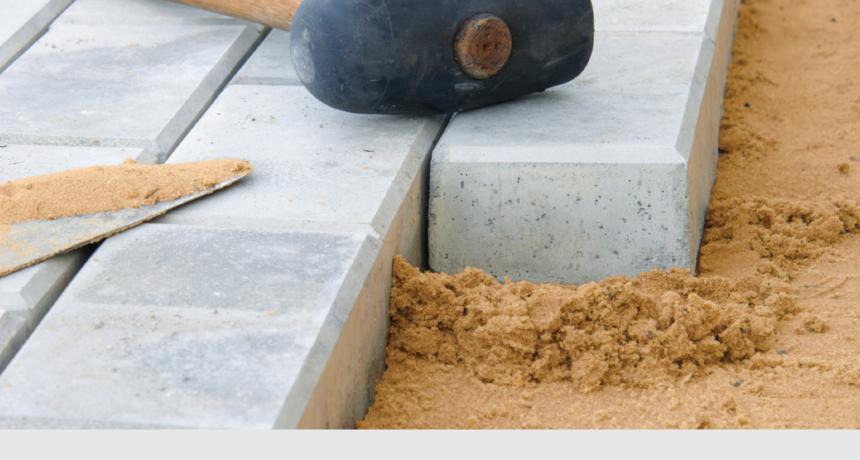

## KILN DRIED SAND

Used as an in-fill between block paving, KDS is a clean, fine, dry aggregate sand for brushing into joints of paving to help prevent movement, while still allowing drainage.