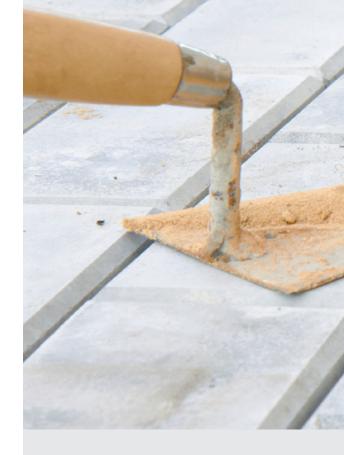

### **BUILDING SAND**

Manufactured to BS EN 13139 standard. Building sand is a soft sand suitable for bricklaying and pointing applications.

## **PLASTERING SAND**

Finer grade sand making it ideal for rendering, plastering and screeding projects. Manufactured to BS EN 13139 standard.

## **CONCRETING SHARP SAND**

A coarse sand used in screeding, block and slab laying applications and mixing concrete. Manufactured to BS EN 12620 standard.