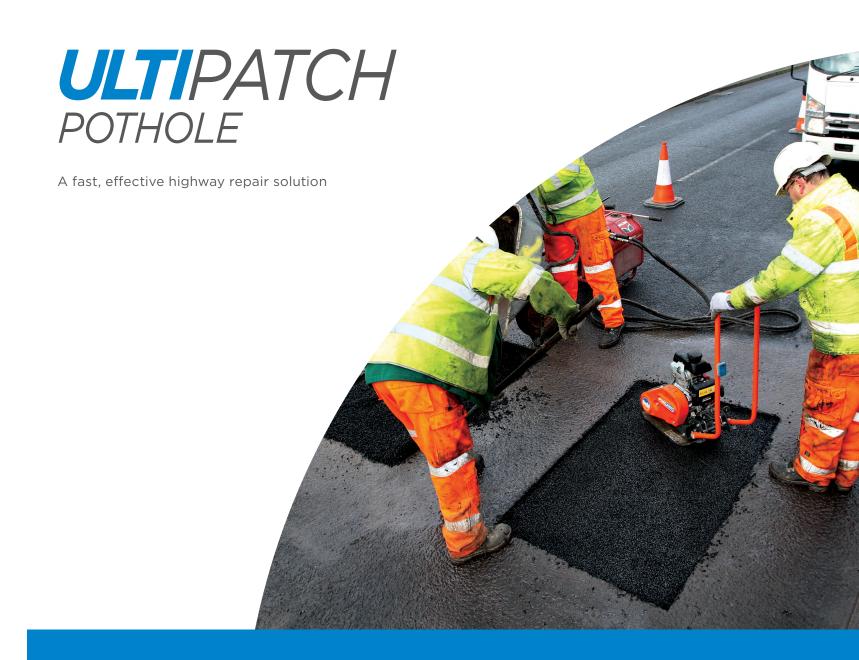

A fast, effective highway repair solution

Fast and efficient
HAPAS approved
solution for highway
potholes. ULTIPATCH
POTHOLE 6mm enables
permanent fast highway
repairs, providing
increased productivity
and a reduction in
disruption to road users.